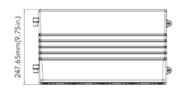

## **DIMENSIONS & PHOTOMETRICS**

Medium Size

Net Weight 27W: 5.774lb 45W: 5.983lb 70W: 6.164lb

Large Size

Net Weight 90W: 10.478 135W: 10.95