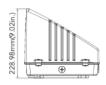

## **DIMENSIONS & PHOTOMETRICS**

Medium Size

Net Weight 27W: 5.774lb 45W: 5.983lb 70W: 6.164lb

Large Size

Net Weight 90W: 10.478 135W: 10.95