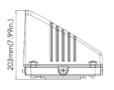

## **DIMENSIONS & PHOTOMETRICS**

Medium Size

Net Weight 27W: 5.774lb 45W: 5.983lb 70W: 6.164lb

Large Size

Net Weight 90W: 10.478 135W: 10.95