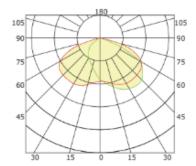

ncy battery temperature range: 10C to 40C (+50F - + 104F) |  |  |  |
| CRI: 70                                                                        |  |  |  |
| Voltage: 120-277V                                                              |  |  |  |
| Photocell & sensor available                                                   |  |  |  |
| 0-10V Dimming                                                                  |  |  |  |
| Lumen packages from 3,800 to 20,000 lumens                                     |  |  |  |
| Housing: Dark Bronze (BR), Black (BL), or White (W)                            |  |  |  |

## **DIMENSIONS & PHOTOMETRICS**

Medium Size







Net Weight 27W: 5.774lb 45W: 5.983lb 70W: 6.164lb

Large Size







Net Weight 90W: 10.478 135W: 10.95

# **PHOTOMETRICS**