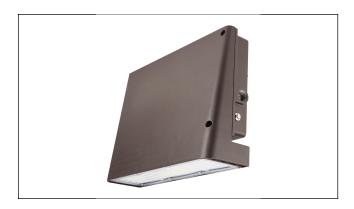

# **CPS LED LIGHTING**

PRODUCT NAME : Full Cut-Off Tunable Wallpack PRODUCT SKU : CPS-FCW-XXW-UL-BL-XXK

### PRODUCT DESCRIPTION

Available in one size with power ranging from 26W to 135W. This fixture can replace up to 400W MH. Tunable wattage and color temperatures allow for sku reduction and uniformity.

| SPECIFICATIONS                                                                 |  |  |  |
|--------------------------------------------------------------------------------|--|--|--|
| Warranty: 5 years                                                              |  |  |  |
| Power Factor: >0.9                                                             |  |  |  |
| Suitable for operation in -40 C to 40 C                                        |  |  |  |
| Operating with emergency battery temperature range: 10C to 40C (+50F - + 104F) |  |  |  |
| CRI: 70                                                                        |  |  |  |
| Voltage: 120-277V                                                              |  |  |  |
| Photocell & sensor available                                                   |  |  |  |
| 0-10V Dimming                                                                  |  |  |  |
| Lumen packages from 3,800 to 20,000 lumens                                     |  |  |  |
| Housing: Dark Bronze (BR), Black (BL), or White (W)                            |  |  |  |