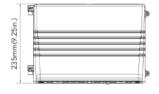

## **DIMENSIONS & PHOTOMETRICS**

Medium Size

Net Weight 27W: 5.774lb 45W: 5.983lb 70W: 6.164lb

Large Size

Net Weight 90W: 10.478 135W: 10.95