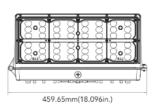

## **DIMENSIONS & PHOTOMETRICS**

Medium Size

Net Weight 27W: 5.774lb 45W: 5.983lb 70W: 6.164lb

Large Size

Net Weight 90W: 10.478 135W: 10.95